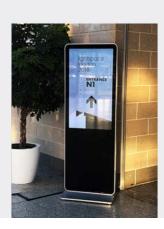

#### Tension frames

Large format freestanding units. Also available with backlit LEDs.