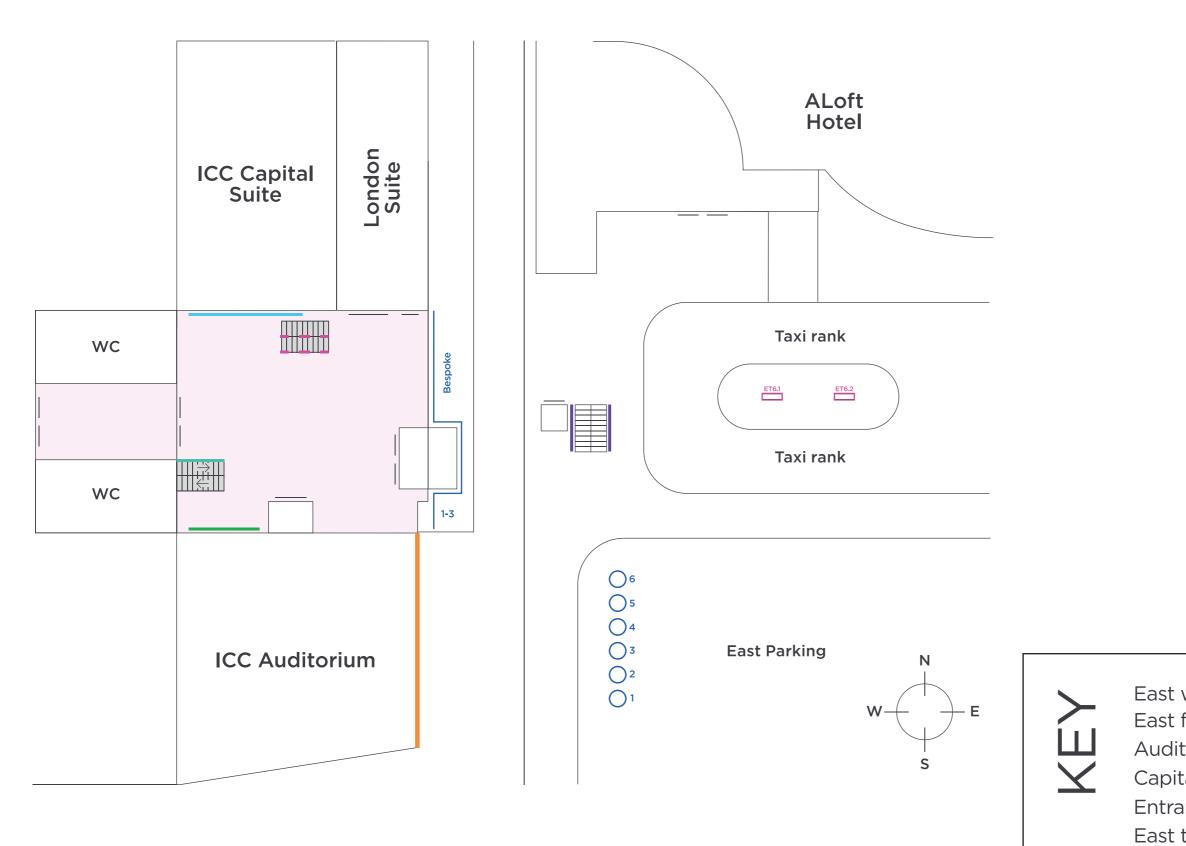

### Level 1 Aloft - entrance glass

The east entrance across to the Aloft hotel (Speakers accommodation), leading into ExCeL.

Single-sided. All panels. Ceiling to handrail.

£5,835

Single-sided. All panels. Ceiling to floor.

£9,920

Single-sided. Per panel. Ceiling to handrail.

Bespoke quotes available on request.

Please note that 50% of the walkway glass will be dedicated to EASL branding.

Panel 1, 2, 7 or 8. £712 each

Panel 3 or 5. £909 each

Large panel 4 - On cube. £1,511 each

Panel 6 - Prime location. £993 each

Bespoke quotes available

Prices shown include tenancy of media site, production and installation. All prices exclude VAT.

#### ICC level O - east taxi posters

Illuminated poster sites outside of Aloft.

Double-sided. 2 available.

 $\pm927$  each

Please note that 50% of the taxi posters will be dedicated to EASL branding.

OUR FIRST STEPS WERE IN BIOTECH.