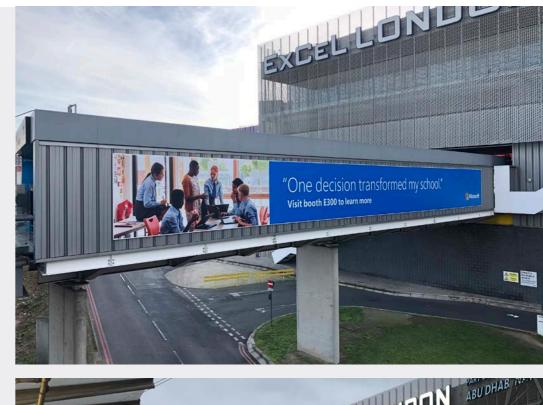

#### Prince Regent - bridge banner

Located on the outside of the walkway, this can be viewed from Prince Regent station.

# Single-sided. £15,445

Banner is slightly obstructed at points along the station, when walking towards ExCeL.