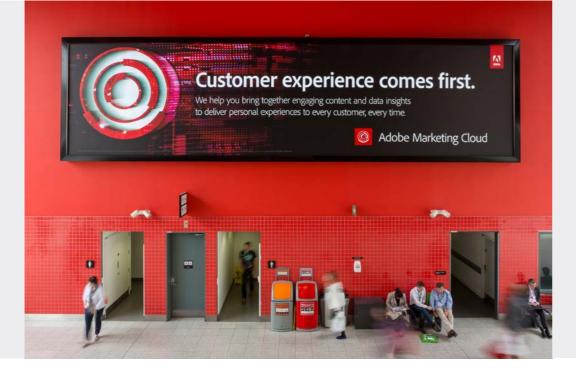

## Prince Regent - capital hall glass

These glass panels look down upon the inside of the Capital hall.

Single-sided. Full cover.

£35,530

Bespoke quotes available on request.

Approval required from EASL. Max. 1/4 coverage.