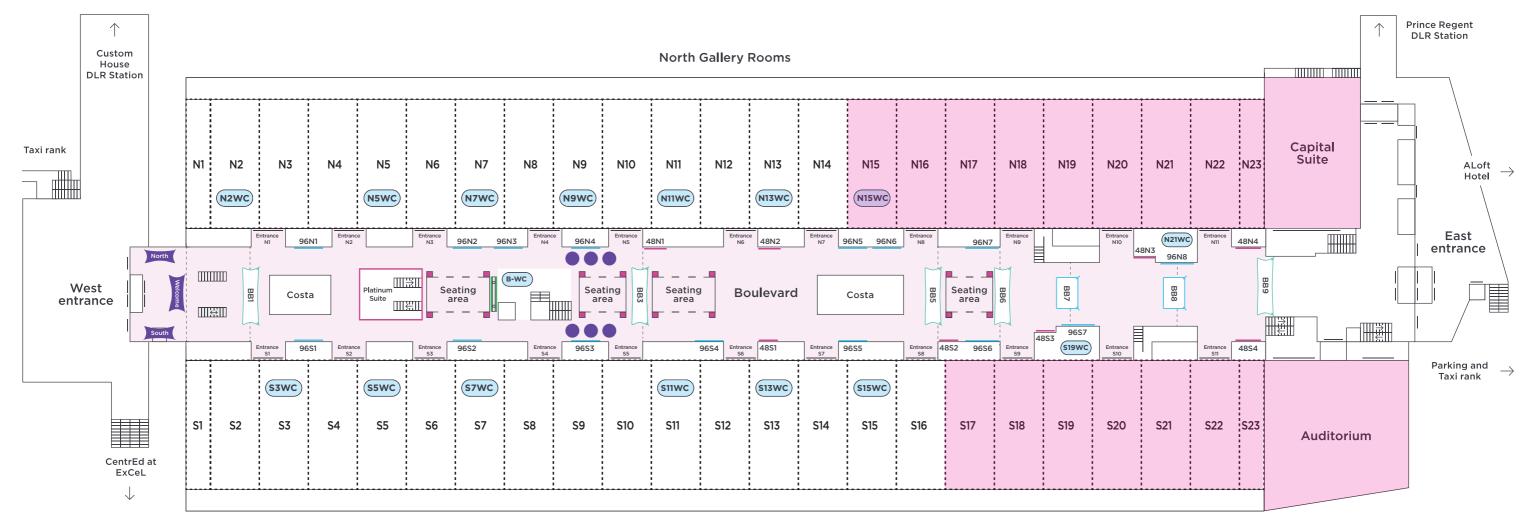

#### Venue areas

Click below, to browse our venue spaces and explore the media opportunities available.