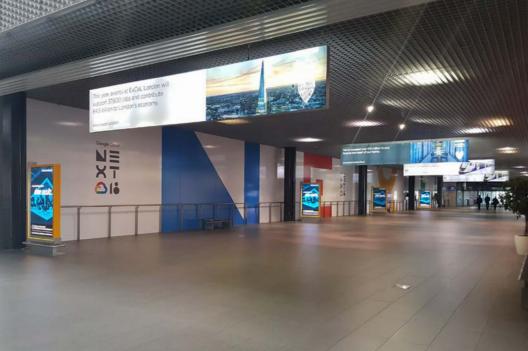

#### Prince Regent - walkway glass

The walkway connecting Prince Regent station to ExCeL east entrance.

### Level 1 Aloft - entrance glass

The east entrance across to the Aloft hotel (Speakers accommodation), leading into ExCeL.

Single-sided. All panels. Ceiling to handrail.

£5,835

Single-sided. All panels. Ceiling to floor.

£9,920

Single-sided. Per panel. Ceiling to handrail.

Bespoke quotes available on request.

Please note that 50% of the walkway glass will be dedicated to EASL branding.

Panel 1, 2, 7 or 8. £712 each

Panel 3 or 5. £909 each

Large panel 4 - On cube. £1,511 each

Panel 6 - Prime location. £993 each

Bespoke quotes available

Prices shown include tenancy of media site, production and installation. All prices exclude VAT.