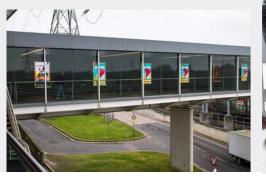

#### Prince Regent - walkway glass

The walkway connecting Prince Regent station to ExCeL east entrance.