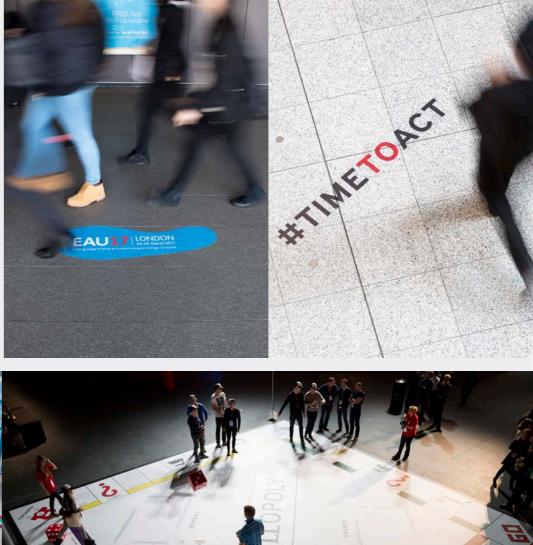

#### Floor graphics

Internal and external floor graphics. Any shape, any size.

Single-sided. 2m wide x 2m high

#### £396

Double-sided. 2m wide x 2m high

£682

LED Backlit. Double-sided. 2m wide x 3m high £2,726

Only available in predetermined zone.

Internal - 1000x1000mm £122 each

External - 1000x1000mm

Bespoke quotes available