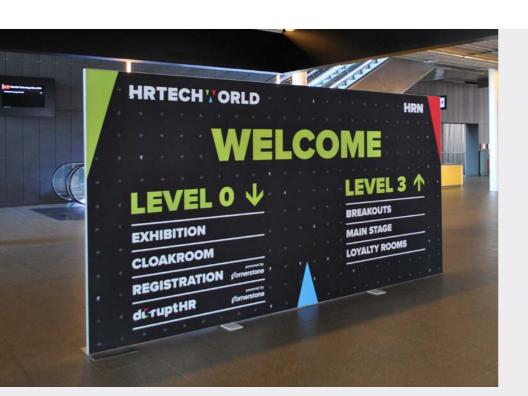

### Freestanding boards

Essential for wayfinding and information. Produced on a fully recycled board.