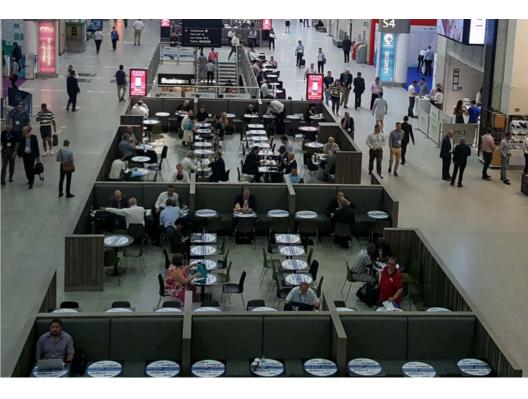

#### Boulevard - eatery table tops

Have direct exposure to thousands of attendees that use seating areas.

30 tables per zone. 13 zones. £2,055 per zone