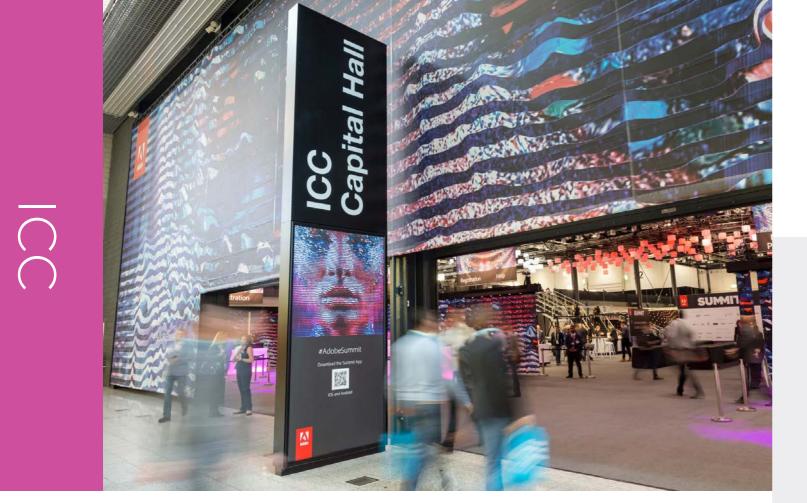

## Prince Regent - capital hall glass

These glass panels look down upon the inside of the Capital hall.

Single-sided. Full cover.

£35,530

Bespoke quotes available on request.

Approval required from EASL. Max. 1/4 coverage.