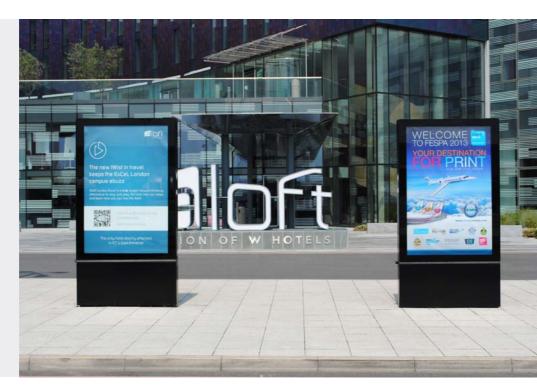

## External signage

These all weather displays are ideal for placing outside the venue.

A0 Single-sided.

1m wide x 2m high

Single-sided.

£202

£235

Double-sided.

Only available in predetermined zone.

£137

A0 Double-sided.

£218

Only available in predetermined zone.

Single-sided

Only available in predetermined zone.

£231 per day