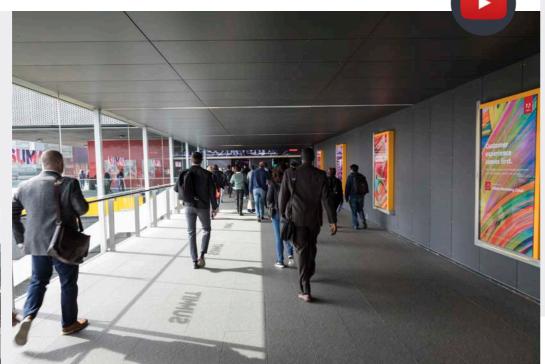

#### Prince Regent - walkway glass

The walkway connecting Prince Regent station to ExCeL east entrance.

### Level 1 Aloft - entrance glass

The east entrance across to the Aloft hotel (Speakers accommodation), leading into ExCeL.

Single-sided. All panels. Ceiling to handrail.

£5,835

Single-sided. All panels. Ceiling to floor.

£9,920

Single-sided. Per panel. Ceiling to handrail.

Bespoke quotes available on request.

Please note that 50% of the walkway glass will be dedicated to EASL branding.

Panel 1, 2, 7 or 8. £712 each

Panel 3 or 5. £909 each