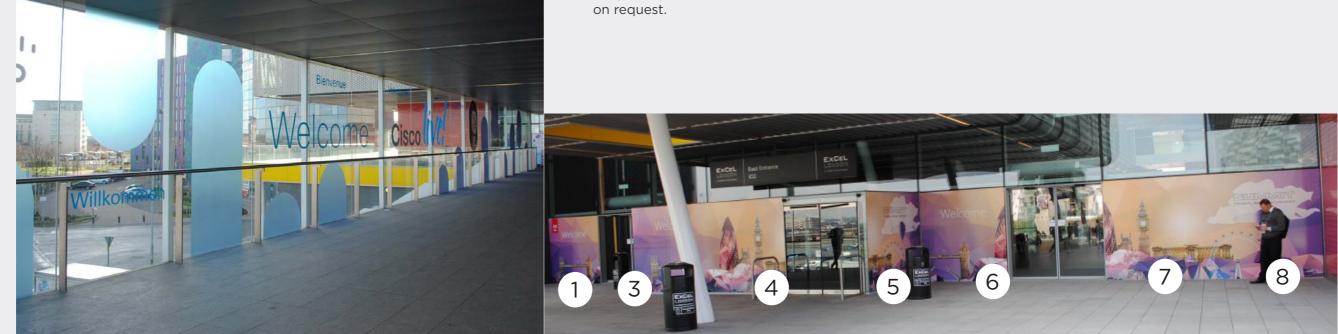

### Level 1 Aloft - entrance glass

The east entrance across to the Aloft hotel (Speakers accommodation), leading into ExCeL.

Single-sided. All panels. Ceiling to handrail.

£5,835

Single-sided. All panels. Ceiling to floor.

£9,920

Single-sided. Per panel. Ceiling to handrail.

Bespoke quotes available on request.

Please note that 50% of the walkway glass will be dedicated to EASL branding.

Panel 1, 2, 7 or 8. £712 each

Panel 3 or 5. £909 each