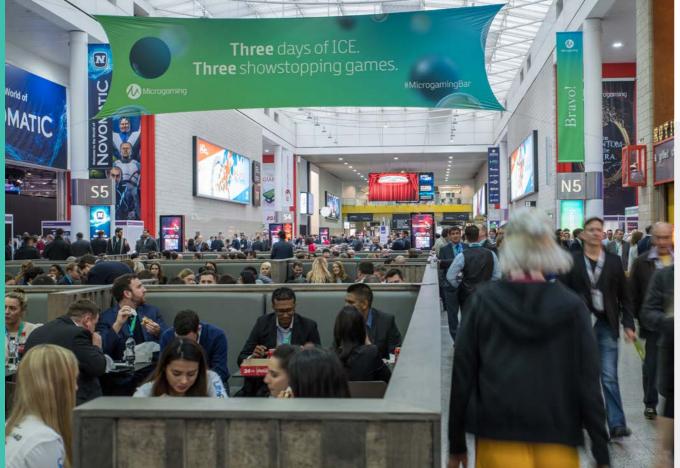

#### Prince Regent - bridge banner

Located on the outside of the walkway, this can be viewed from Prince Regent station.

# Single-sided. £15,445

Banner is slightly obstructed at points along the station, when walking towards ExCeL.