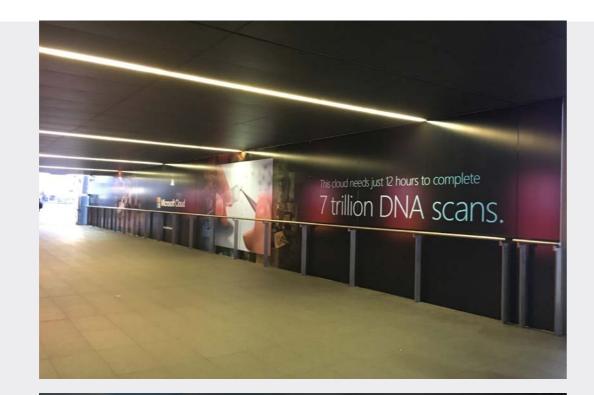

#### Prince Regent - walkway glass

The walkway connecting Prince Regent station to ExCeL east entrance.

### Level 1 Aloft - entrance glass

The east entrance across to the Aloft hotel (Speakers accommodation), leading into ExCeL.

Single-sided. All panels. Ceiling to handrail.

£5,835

Single-sided. All panels. Ceiling to floor.

£9,920

Single-sided. Per panel. Ceiling to handrail.

Bespoke quotes available on request.

Please note that 50% of the walkway glass will be dedicated to EASL branding.

Panel 1, 2, 7 or 8. £712 each

Panel 3 or 5. £909 each