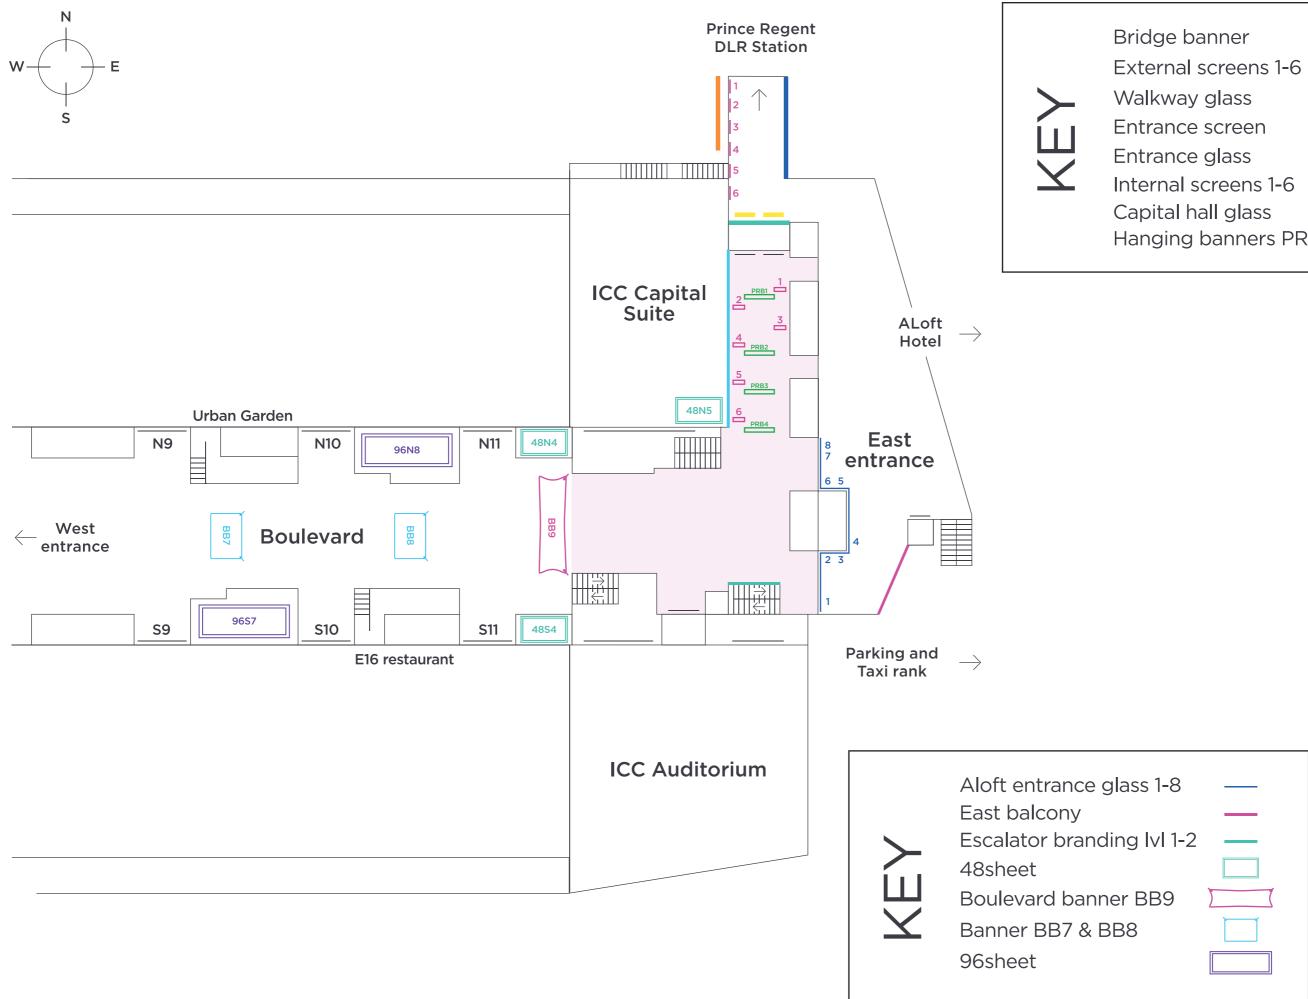

#### Prince Regent - bridge banner

Located on the outside of the walkway, this can be viewed from Prince Regent station.

# Single-sided. £15,445

Banner is slightly obstructed at points along the station, when walking towards ExCeL.

#### Prince Regent - external screens

6 single-sided screens, adjacent to the glass on the walkway.

10sec advert.

£1,162 Placed in an advert loop. Shown a minimum of 30 times per hour.

6 advert slots available.

#### Prince Regent - walkway glass

The walkway connecting Prince Regent station to ExCeL east entrance.

#### Prince Regent - internal screens

6 double-sided screens located inside the east Prince Regent entrance.

## Prince Regent - capital hall glass

These glass panels look down upon the inside of the Capital hall.

Single-sided. Full cover.

£35,530

Bespoke quotes available on request.

Approval required from EASL. Max. 1/4 coverage.

## ICC - escalator branding

Located on level 0 to level 1, and level 1 to level 2/3.

#### Boulevard - 96 sheet

Wall mounted throughout the boulevard, these large format sheets are illuminated.

#### Boulevard - 48 sheet

Smaller variants of the 96 sheet.

Double-sided. £3,497

48N3, N4, N5, S3, S4

Boulevard

In-hall