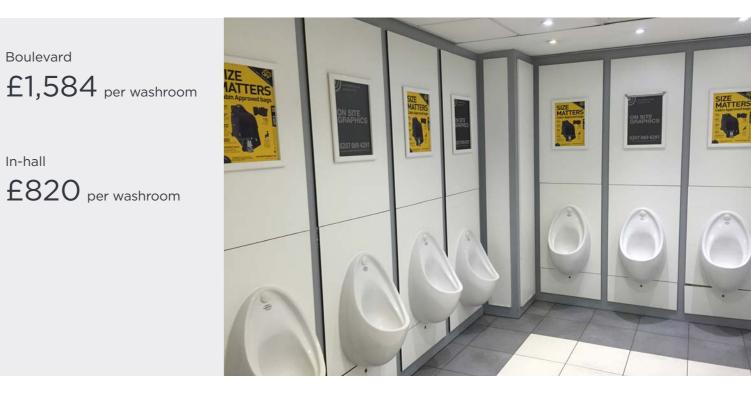

### Boulevard - washroom posters

Multiple washroom provide great exclusive advertising opportunities.

Single-sided. 15 available. £5,458

96N7, N8, S6, S7

#### Boulevard - 48 sheet

Smaller variants of the 96 sheet.

Double-sided. £3,497

48N3, N4, N5, S3, S4

Boulevard

In-hall