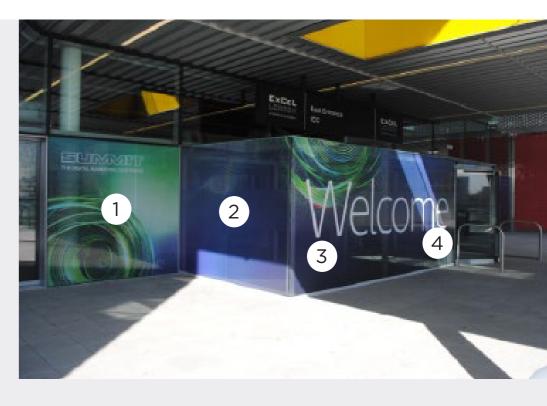

#### Prince Regent - walkway glass

The walkway connecting Prince Regent station to ExCeL east entrance.