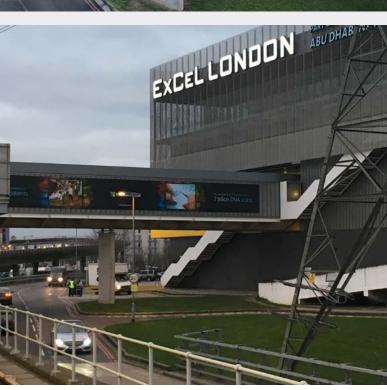

#### Prince Regent - bridge banner

Located on the outside of the walkway, this can be viewed from Prince Regent station.

# Single-sided. £15,445

Banner is slightly obstructed at points along the station, when walking towards ExCeL.